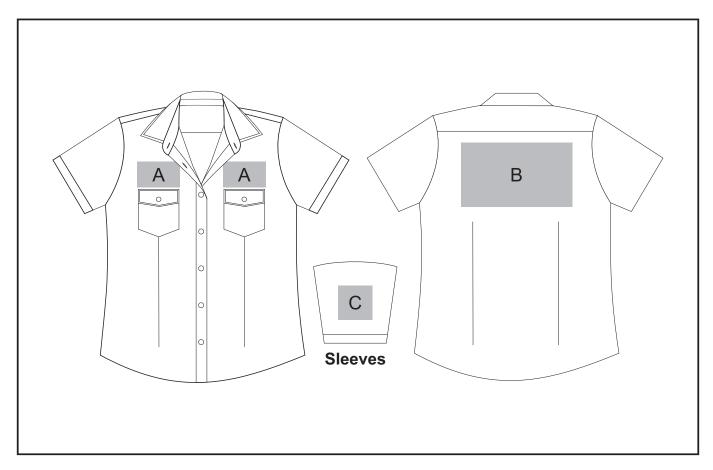

## **Branding Options:**

#### **Position A**

- 1. Embroidery (EMB) 9 colours Size: 100mm wide x 60mm high
- 2. Screen Print (SA) 6 colours Size: 100mm wide x 60mm high
- 3. Digital Transfer Clothing (DTC) Full colour Size: 100mm wide x 60mm high

#### **Position B**

- 1. Embroidery (EMB) 9 colours Size: 200mm wide x 150mm high
- 2. Screen Print (SA) 6 colours Size: 260mm wide x 150mm high
- 3. Digital Transfer Clothing (DTC) Full colour Size: 210mm wide x 148mm high

#### **Position C**

- 1. Embroidery (EMB) 9 colours Size: 80mm diameter
- 2. Screen Print (SA) 6 colours Size: 60mm wide x 60mm high
- 3. Digital Transfer Clothing (DTC) Full colour Size: 80mm wide x 80mm high